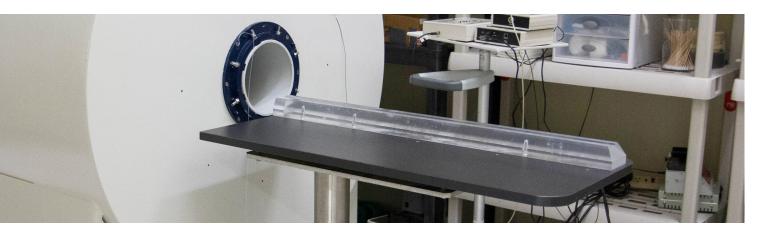

# Imaging Cores, Biomedical Research Laboratory – MRI Small Animals

Imaging Cores, Biomedical Research Laboratory – MRI Small Animals does small animal MR and PET/MR imaging.

The Lab is equipped with a 7T Bruker Small Animal MRI as well as a Cubresa PET insert for MRI.