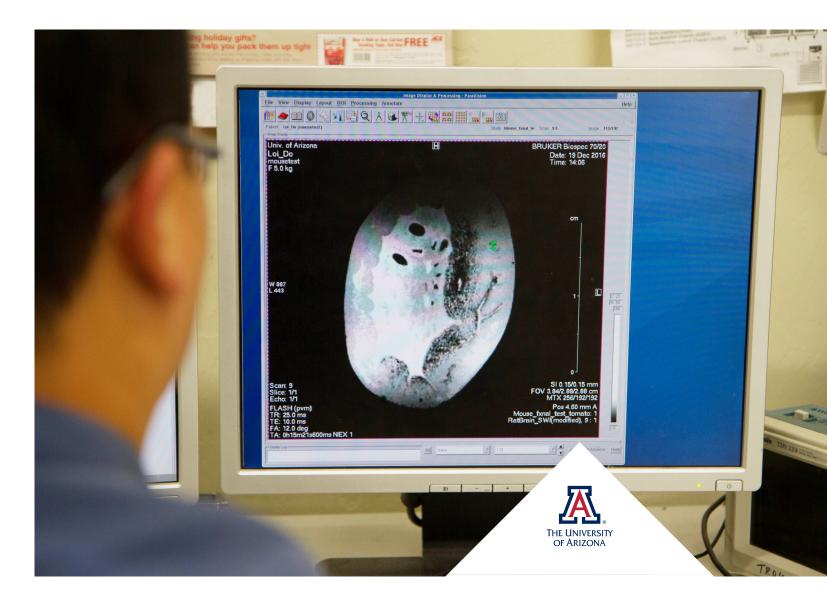

# Imaging Cores, Biomedical Research Laboratory – MRI Small Animals

Imaging Cores, Biomedical Research Laboratory – MRI Small Animals does small animal MR and PET/MR imaging.

The Lab is equipped with a 7T Bruker Small Animal MRI as well as a Cubresa PET insert for MRI.