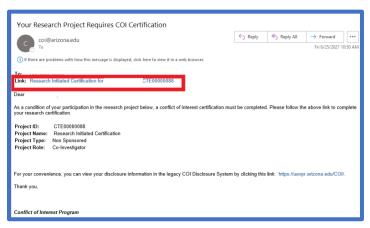

1. Click on the link that is embedded in the email.

2. Click on Edit Disclosures.

3. The Research Initiated Update for Discloser: Institutional Responsibilities page displays. Respond to questions 1 – 5 filling in text boxes as required. If at any time you have questions about the question, click on the Help icon next to the question. Note that for question #4 the answer is grayed in because this is a research certification. If you have Outside Employment or an Outside Commitment that you need to disclose, please respond Yes to question #5.