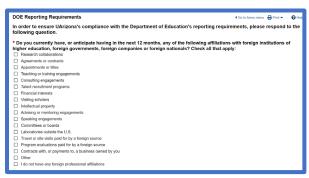

## COMPLETING A RESEARCH INITIATED CERTIFICATION

button. <u>The review of your Research Certification will occur after all reviews associated with the</u> organization have been completed.

- 6. Click **Continue** if you have no additional organizations to disclose.
- 7. Complete the questions on the **Research Information** page entering text when prompted. Click **Continue**.
- 8. The **Research Initiated Update for: Additional Information** page displays. Respond to the question and add any related documents. Click **Continue**.
- 9. Complete the DOE question on the **Research Initiated Update for Name: Assurance and Certification** page.