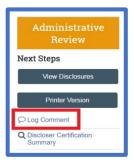

11. Click the **Log Comment** button. Type the request in the text box and click **OK**.

## **COMPLETING A RESEARCH INITIATED CERTIFICATION**

12. The COI Program will receive your comment and can send you a **Changes Requested** email. You can then go in and make the changes to your research certification by clicking **Edit Disclosures**.