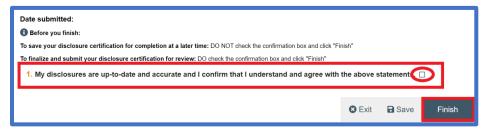

10. Certify your disclosure and click **Finish**.

Please note that you will not be able to make changes to your research certification without reaching out to the Office of Responsible Outside Interests. If you need to make changes, please follow steps 11-13.