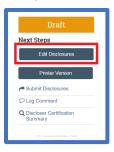

## **COMPLETING A RESEARCH INITIATED CERTIFICATION**

12. The COI Program will receive your comment and can send you a **Changes Requested** email. You can then go in and make the changes to your research certification by clicking **Edit Disclosures**.

14. Once you have made the changes to your research certification, click **Submit Changes.** 