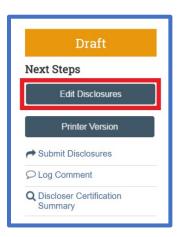

4. Click **Continue**.

5. The Disclosure Details page displays. If you have completed a disclosure certification in the past, that information displays. If you have a new organization to disclose, click the **Add Disclosure** 

## COMPLETING A RESEARCH INITIATED CERTIFICATION

button. <u>The review of your Research Certification will occur after all reviews associated with the</u> organization have been completed.

- 6. Click **Continue** if you have no additional organizations to disclose.
- 7. Complete the questions on the **Research Information** page entering text when prompted. Click **Continue**.
- 8. The **Research Initiated Update for: Additional Information** page displays. Respond to the question and add any related documents. Click **Continue**.
- 9. Complete the DOE question on the **Research Initiated Update for Name: Assurance and Certification** page.