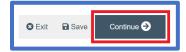

4. Click **Continue**.

5. The Disclosure Details page displays. If you have completed a disclosure certification in the past, that information displays. If you have a new organization to disclose, click the **Add Disclosure** 