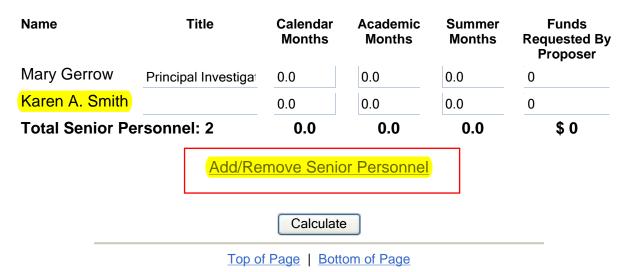

|                     |             |                     |                        |                                                                  |                           |                                          |                                             |  |  |

Page 1 of 5

## **Budget Year 1 for University of Arizona**

A. Senior Personnel | B. Other Personnel | C. Fringe Benefits | D. Equipment | E. Travel | F. Participant Support Costs G. Other Direct Costs | H. Total Direct Costs | I. Indirect Costs | J. Total Direct And Indirect Costs | K. Residual Funds L. Amount of This Request | M. Cost Sharing Bottom of Page

#### **A. Senior Personnel**



#### **B. Other Personnel**

| Number of<br>Personnel | Type of Personnel                       | Calendar<br>Months | Academic<br>Months | Summer<br>Months | Funds<br>Requested By<br>Proposer |
|------------------------|-----------------------------------------|--------------------|--------------------|------------------|-----------------------------------|
| 0                      | Post Doctoral<br>Scholars               | 0.0                | 0.0                | 0.0              | 0                                 |
| 0                      | Other Professionals (Technicians, etc.) | 0.0                | 0.0                | 0.0              | 0                                 |
| 0                      | Graduate Students                       |                    |